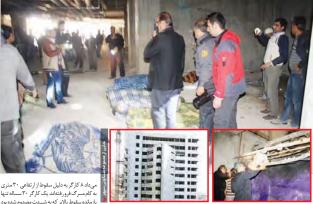

ش**هروند|**سـقوط بالابر سـاختمانی در اصفها

۸ کشته بر جلی گذاشت. حادثه تلخی که ظهر روز سه شنبه در ساختمان نیمه ساز خیابان قائمیه در بلوار کشـاورز اصفهان، رخداد ۸ کار گر را به کام مرگ فرو

مر میر میر میر میر میرد. ۹ کارگر در ساختمانی در حال احداث وقتی مشغول کار روزانه شـــان بودند هر گز تصــور نمی کردند پس

از ســوار شــدن بر بالابر حمل بار سرنوشت هولناکی در کمین شان نشسته اسـت. سـاعت ۱۱:۵۱ روز

در دینین ۲۸ میره ۲۸ بهمن ماه، کارگران جــوان مجتمع

ســــــهم درحال جا به جایی بین طبقات ســـاختمان ۲۱ طبقه بودند که ناگهان صدای مهیب سقوط بالابر

سکوت ساختمان ا شکست. کار گران شاهد ماجرا با

حادثه رفتند. بالابر حمل بار درحالی که ۹ سرنشین داشت از طبقه ۱۵ سـاختمان به پایین سقوط کرده بود. بااعلام این خبر به سازمان آتش نشانی و اورژانس

بردید، درم یی جرد سردی سری پر رسی بلافاصله تیمی از آتش نشانان و نیروهای امدادی به محل حادثه اعزام شــدند. بررســیهای اولیه نشان می داد به علت ســقوط این بالابر ۸ سرنشــین در دم

جان باخته و تنها يــك بازمانده از اين حادثه هولناك

سازمان آتش نشانی اصفُهان در رابطه با این حادثه به

یر سقوط یک بالایر در سیاختمان در حال احداث به

بر صوب یا به بر در ست مسین در این خبر سازمان آتشنشانی گزارش شــد. با مخابره این خبر بلافاصله نیروهای عملیاتی ایســـتگاه شــماره ۱۱ و

. ۲ افسر کشیک سازمان به محل حادثه اعزام ُشدند

۲۰ انسر نسیک سےرمان به سری عندیہ اعرام ساندی بررسی های اولیه نیروهای امدادی نشان می داد این

بالابر ۹ سرنشین داشته که ۸ نفر آنها به کام مرگ فرو رفته و تنها بازمانده این سانحه تحویل عوامل اورژانس