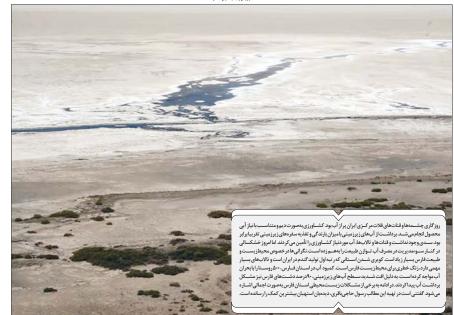

## كمآبي،مهاجرتوخشكيدگيتالابها ازعوارض كشاورزي ناپايدار

اكثر تالابهاى استان فارس خشك شدهاند

فارس دریاچه و تالابهای متعددی دارد. مهم ترین دریاچههای آبشور این استان، تالاب مهارلو، تالاب بختگان، طشک و هیرم هستند و از دریاچههای آبشیرین می توان به دریاچه پریشان و تالاب ارژن اشاره کرد. هماکنون سطح وسیعی از دریاچهها و تالابهای این استان خُشک شده اُست. تنها با شروع فصل بارندگی مقداری آب دارند ولی با آغاز فصل خشک تقریبا تمام ابن تالابها خشک هستند سالهاست که خشکسالی و عوامل انسانی نظیر حفر چاه، برداشت بی رویه و سدسازی باعث شده که دریاچههای فارس یا خشک باشند یا از کمآبی

راداردكه هماكنون نتيجه اين همه توليد

فشاربر منابع زيرزميني به وضوح در شهرها

وروستاهای استان فارس مشاهده می شود. مسئولان بدون توجه و مدنظر قرار دادن

فُعالیت ما و کمکهای فعالان زیست محیطی استان احیا شده است. دریاچه بختگان که بعد از ار ومیه دومین در پاچه بزرگ کشور است همچنان رر ۔ ر ''ر '' خشـک و به یک شــورهزار تبدیل شــده است. یکی از دلایل خشــکیدگی تالابهــای فارس، عدم مدیریت صحیح مصرف آب است. در فارس بیش از ۹۵درصد آب صرف عملیات کشاورزی میشود که این باعث شده آبی در دریاچهها و تالابها باقی نماند یکی دیگر از عوامل اصلی تاثیرگذار در خشکسالی تالابهای بختگان، پریشان،مهار لوو طشک سدسازیهای متعدد به

سدها, وي, ودخانه هاي تغذيه كننده تالابها و دریاچه ها، افزایش سطح زیر کشت و به دنبال أن افزايش چاههای غيرمجاز وبرداشت غيراصولي از میزاُن بارندگی به مقدار قابل توجهی کاسته شده است. همچنین خشک شدن تالابها در فارس باعث بهوجود آمدن پديده ريز گردها در اين فارش بعت به وجود امتان پینده رپر تر نصادر این استان شده است. هم اکنون در پاچه هاو تالابهای استان فارس منتظر اقدامات عملی سریع در خصوص احیا هستند. در این راستا چندی