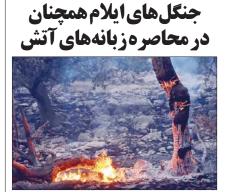

رابه خودديدندوار تفاعات شــلم، چهارمين منطقهاي

. ود که در یک روز در آتش ســوخت. فتحی می گوید: 

کندتری دارد.» فتحی از محدود و ناچیز بودن امکانات استان برای مهار آتش، ابراز تاسف می کند: «مکانات ما

در مقابل این آتش سوزی بسیار ناچیز بود، همه اینها در

ر شرایطی است که این آتش سوزی مهیب در ارتفاعات شلم به علت بی احتیاطی گردشگران هنگام حضور در

• تشكيل ستاد بحران استان ايلام

ین آتش سوزی منجر شد تا جلسه ستاد بحران هو

یت کی (رک ، در معاون آماد کی و مقابله سازمان تشکیل شود. اکبرپور، معاون آماد گی و مقابله سازمان مدیریت بحران کشور این خبر را به ایسنااعلام می کند

منطقه وروشن کردن آتش اتفاق افتاده بود.»

معاون فنی منابع طبیعی ایلام: آتش سوزی به علت بی احتیاطی گردشگران رخ داد

ش**مووند|** زبانه های آتش همچنان از کومهای سمروما روبه معینیان رومانی شلم بالا می رود آتش سوزی که از شامگاه پنجشنبه در ارتفاعات جنگلی مشرف به استان ایلام آغاز شده بود، هنوز هم با گذشت بیش از ۲۴ ساعت، شعلهور بوده منوز هم باکنت بیش از ۲۳ سسامت شطهر است و تعادی از بولوهای هی زر سده را می موزند بر آوردهای اولیه محیطزیست ایلام نسخت ای مهد که در این آشنی سوزی اختلاط شام خارت دیده است گفته می شود انش موری زادهای شام خارت دیده محدوده جنگلی براک چیناسیز به خاطر بها حتیطان معلق استانی افزوید را دعاط تست می زاده که می مدار است را در ماند می برایز کشیده شدو بدلیل وزش باد شدید گستر ش پیدا کرد. وزش باد به اندازهای بود که بنا بر اعلام محیطزیست ايلام، امكان استفاده ازَ بالگردبراًى خاموش كردُن آتش وجودنداشت.

بونندست. شاهدان عینی از محل گزارش می دهند تاروز گذشته بیش از یکصد هکتــار از منابع طبیعی و درختان بلوط جنگل های زاگرس استان ایلام در اثر این آتش سوزی جمع می را برش شنن پرم بر از این ایس ورز از بین رفته است گفته می شود وسعت و شدت حادثه به محتی بیود که مدیریت بحران استثان ایلام با صفره اطلاعیعادی که به صور زیر نویس از شبیکه استثان پخش شدو پیامک هایی که به تلفن همراه شهروندان ایلامی ارسال شد. از عموم مردم خواست با همراه داشتن ابزارهایی مانندبیل و تبرزین برای کمک به مهار آتش به یاری نیروهای امدادی هلال احمر، آتش نشانی و سباه بشتایند. همین فراخوان هم سبب شد تا شمار و سپ بست سین در اول می این بین بین می در زیادی از مردم برای کمک به مهار آتش در منطقه حاضر شوند.اقدامی که پس از چند ساعت، توانست تا حدودی آتش رامهار وكنترل كند.