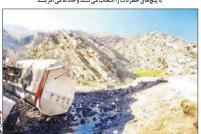

### آلودگی رودخانه کشکان و محیطزیست لرستان زیر سایه واژگونیهای پی در پی تانکرهای سوخت

# ٣روز ٣واژگوني آبوخاك لرستان آلودهتر شد

تریلرها برای آن که عوارض ۶۰هزار تومانی آزادراه را پرداخت نکنند، جاده پلدختر با پیچهای خطرناک را انتخاب می کنند و حادثه می آفرینند

**شهروند|۳**روز،۳تریلرو تکرار سریال آلودگی ا و خاک سریال وَاژُگونی تریلرها در لرستان و آلودگی آب و خاک بامواد سـوختی همچنان ادامه دارد. در ۱ روز، ۳ تریلر حاوی هزاران لیتر مواد سوختی در استان لرستان واژگون شدو در نخستین حادثه به تنهایی، ۲۴هزار لیتر نفت کوره را به حاشیه رودخانه کشکان سرازیر کرد نفت کوره نشت کرده از تریلر، راه رودخانه را در پیش گرفت و بار دیگر آب رودخانه كشكان آلودهشد.

آب و خاک لرستان در سالهای اخیر همواره زیر سُسایه آلودگی تریلرهایی بوده که برای پُرداخُتُ نگردن ۶۰هزار تومان عوارض تردد در آزادراه، راهی صورت مفرور توسان طورطی تریده در ایجاده جاده پلدختر می شوند، در پیچ و خمهای زیاد جاده، کم می آورند و هزاران هــزار لیتر گازوییل و مازوت را ۱۰ کی رو ۱۰ کرری کرد کرد کرد کرد. روانه محیط زیست منطقه می کنند. در این سالها، تلاشهای بســیاری بــرای جلو گیری از تــردداین تريلرها درجاده يلدختر انجام شده مذاكرات بسيارى هُمّ شُكلُ گرفته اما هنوز نتيجهاي به همُراه نداشُ تريلرها همچنان از اين جاده تردد مي كنندو تن . قەرامىلرزانند.

بیش از واژگونی این ۳ تر پلر طی روزهای گذشته تان، ۲ تریلر دیگر هم در این استان واژگون نخستین تریلر در روز اول فرور دین خاک ر از الوده کرد و دومین تریلر چندی پس از آن در جاده خرم آباد بروجرد، مواد سوختی را به محيط زيست واردكرد